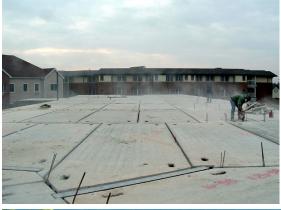

## St. Joseph's Care Center Louisville, Ohio

Mack Industries, Inc. provided and erected the prestressed hollowcore planking for this assisted living facility addition for Gaetano Contractors. Erection for the first floor over the basement took one day and erection of the second floor took only 3 days to help keep the contractor on schedule. The design utilized many unique planks due to the two unusual angles imparted to the building's wrap-around design.

## **Project Description:**

- Two story assisted living facility addition
- 8" Hollow core plank for first and second floor
- 18,400 SF of plank