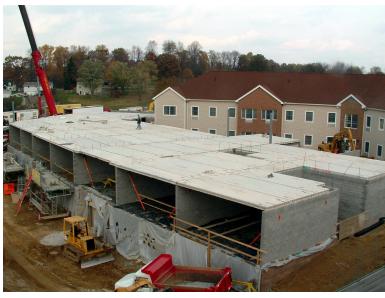

## St. Joseph's Care Center Louisville, Ohio

Mack Industries, Inc. provided and erected the prestressed hollowcore planking for this assisted living facility addition for Gaetano Contractors. Erection for the first floor over the basement took one day and erection of the second floor took only 3 days to help keep the contractor on schedule. The design utilized many unique planks due to the two unusual angles imparted to the building's wrap-around design.

## **Project Description:**

- Two story assisted living facility addition
- 8" Hollow core plank for first and second floor
- 18,400 SF of plank