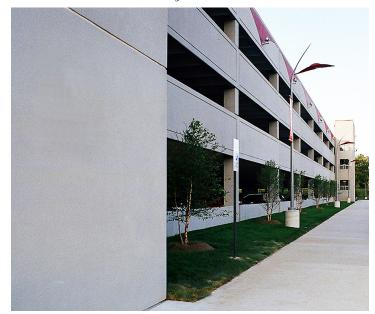

> ~J. Bryan Miller, P.E. Director of Operations Walker Parking Consultants

> > ~

SELF PARKING

(586) 731-1629 www.stressconindustries.com

Firekeepers Casino recently completed a five story precast concrete parking structure with 2,078 spaces. The garage is attached to the casino for easy access.

The 653,780 square foot parking garage was constructed with 1,450 pieces of precast prestressed products using pre-topped double tees floor systems, columns, beams, shearwalls, load bearing stair walls and exterior medium sandblast pocket spandrels & grade walls. The precast concrete panels comprised 17,600 cubic yards of concrete. The project was designed based on a single speed ramp per level to allow patrons to have immediate access to each parking level including 4 stair towers and 2 elevator towers.